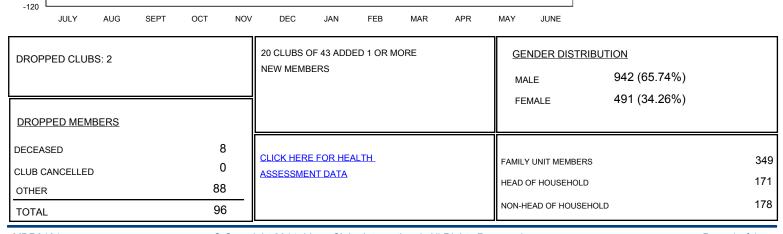

## Gary Wond CNAT.

| GMT: Gary Wo          | ong              | LOCATION WASHINGTON |                  |                  |                       |                    |                                     |                    |                  |
|-----------------------|------------------|---------------------|------------------|------------------|-----------------------|--------------------|-------------------------------------|--------------------|------------------|
| Clubs                 |                  |                     |                  |                  | Members               |                    |                                     |                    |                  |
| RESULTS FOR 2014-2015 |                  |                     |                  |                  | RESULTS FOR 2014-2015 |                    |                                     |                    |                  |
| QUARTER               | NEW CLUB<br>GOAL | NEW CLUBS           | DROPPED<br>CLUBS | NET<br>GAIN/LOSS | QUARTER               | NEW MEMBER<br>GOAL | CHARTER AND<br>NEW MEMBERS<br>ADDED | DROPPED<br>MEMBERS | NET<br>GAIN/LOSS |
| JULY/AUG/SEPT         | 0                | 0                   | 2                | -2               | JULY/AUG/SEPT         | -45                | 41                                  | 96                 | -55              |
| OCT/NOV/DEC           | 1                | 0                   | 0                | 0                | OCT/NOV/DEC           | 105                | 0                                   | 0                  | 0                |
| JAN/FEB/MAR           | 0                | 0                   | 0                | 0                | JAN/FEB/MAR           | -10                | 0                                   | 0                  | 0                |
| APR/MAY/JUNE          | 1                | 0                   | 0                | 0                | APR/MAY/JUNE          | 100                | 0                                   | 0                  | 0                |

\*

-40

-80