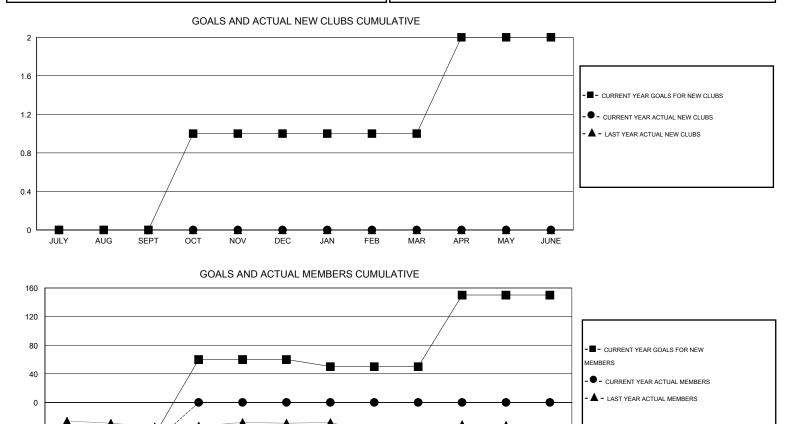

## Gary Wond CNAT.

| GMT: Gary Wo          | ong              | LOCATION WASHINGTON |                  |                  |                       |                    |                                     |                    |                  |
|-----------------------|------------------|---------------------|------------------|------------------|-----------------------|--------------------|-------------------------------------|--------------------|------------------|
| Clubs                 |                  |                     |                  |                  | Members               |                    |                                     |                    |                  |
| RESULTS FOR 2014-2015 |                  |                     |                  |                  | RESULTS FOR 2014-2015 |                    |                                     |                    |                  |
| QUARTER               | NEW CLUB<br>GOAL | NEW CLUBS           | DROPPED<br>CLUBS | NET<br>GAIN/LOSS | QUARTER               | NEW MEMBER<br>GOAL | CHARTER AND<br>NEW MEMBERS<br>ADDED | DROPPED<br>MEMBERS | NET<br>GAIN/LOSS |
| JULY/AUG/SEPT         | 0                | 0                   | 2                | -2               | JULY/AUG/SEPT         | -45                | 41                                  | 96                 | -55              |
| OCT/NOV/DEC           | 1                | 0                   | 0                | 0                | OCT/NOV/DEC           | 105                | 0                                   | 0                  | 0                |
| JAN/FEB/MAR           | 0                | 0                   | 0                | 0                | JAN/FEB/MAR           | -10                | 0                                   | 0                  | 0                |
| APR/MAY/JUNE          | 1                | 0                   | 0                | 0                | APR/MAY/JUNE          | 100                | 0                                   | 0                  | 0                |